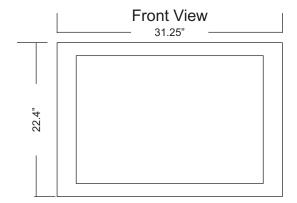

## Top View

WIDTH = 31.25" HEIGHT = 22.4" DEPTH = 4.5"

2340A Walsh Avenue, Santa Clara, CA 95051 Ph: 408-748-1100, Fax: 408-663-9783 Email: sales@pragmatic1.com

**Specifications** 

| Display Type             | 32" Widescreen TFT LCD                                                                                                                                                                                         |
|--------------------------|----------------------------------------------------------------------------------------------------------------------------------------------------------------------------------------------------------------|
| Display Resolution       | 1366 x 768                                                                                                                                                                                                     |
| Contrast Ratio           | 700:1                                                                                                                                                                                                          |
| Brightness               | 500 cd/m2                                                                                                                                                                                                      |
| Pixel Response           | 8ms                                                                                                                                                                                                            |
| DTV Input Format         | 480i, 480p, 720p (native),<br>1080i, 1080p                                                                                                                                                                     |
| Media Support            | DVD, DVD±R/RW, CD, CD-R/RW, JPEG, USB Flash, SD/MMC/MS Card                                                                                                                                                    |
| Video System             | ATSC/QAM/NTSC                                                                                                                                                                                                  |
| Menu Language Support    | English, Spanish, French                                                                                                                                                                                       |
| Additional Functions     | Electronic Program Guide; V-<br>Chip Parental Control; Closed<br>Caption Display; 3D Digital<br>Comb Filter + 3D Noise<br>Reduction; 3:2 or 2:2 Reverse<br>Pull-down; MTS<br>(Stereo/SAP/Mono); Sleep<br>Timer |
| Audio Input              | RCA Stereo Audio (x2); 3.5mm<br>Audio                                                                                                                                                                          |
| Audio Output             | Integrated Stereo Speakers (20W)                                                                                                                                                                               |
| Video Input              | Coaxial Antenna; HDMI with<br>HDCP (x2); RCA Component<br>Video; RCA Composite Video;<br>S-Video; 15-pin PC VGA                                                                                                |
| Power                    | Main Unit: AC 100-240V;<br>Remote: 2 x 1.5V "AAA"                                                                                                                                                              |
| Pillow Speaker Connector | 1/4" Stereo Phono Jack .<br>Tip: Audio; Ring: Data; Sleeve:<br>Common<br>Other connections available<br>upon request.                                                                                          |
| Certifications           | ETL, FCC                                                                                                                                                                                                       |