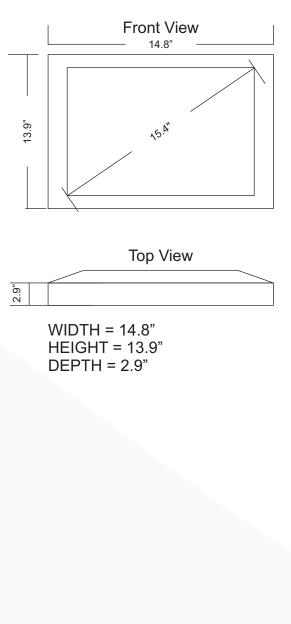

## 15<sup>77</sup> Pragmatic Hospital TV With Media Package

2340A Walsh Avenue, Santa Clara, CA 95051 Ph: 408-748-1100, Fax: 408-663-9783 Specifications

| Display Type             | 15.4" Widescreen TFT LCD                                                                                                                                                      |
|--------------------------|-------------------------------------------------------------------------------------------------------------------------------------------------------------------------------|
| Display Resolution       | 1280 x 800                                                                                                                                                                    |
| Contrast Ratio           | 500:1                                                                                                                                                                         |
| Brightness               | 250 cd/m2                                                                                                                                                                     |
| Pixel Response           | 6ms                                                                                                                                                                           |
| DTV Input Format         | 480i, 480p, 720p (native),<br>1080i, 1080p                                                                                                                                    |
| Media Support            | DVD, DVD±R/RW, CD, CD-<br>R/RW, JPEG, USB Flash,<br>SD/MMC/MS Card                                                                                                            |
| Video System             | ATSC/QAM/NTSC                                                                                                                                                                 |
| Menu Language Support    | English, Spanish, French                                                                                                                                                      |
| Additional Functions     | Electronic Program Guide; V-<br>Chip Parental Control; Closed<br>Caption Display; 3D Digital<br>Comb Filter + 3D Noise<br>Reduction; MTS<br>(Stereo/SAP/Mono); Sleep<br>Timer |
| Audio Input              | RCA Stereo Audio; 3.5mm<br>Audio                                                                                                                                              |
| Audio Output             | Integrated Stereo Speakers (10W); 3.5mm Headphone                                                                                                                             |
| Video Input              | Coaxial Antenna; RCA<br>Component Video; RCA<br>Composite Video; S-Video;<br>HDMI with HDCP; 15-pin PC<br>VGA                                                                 |
| Power                    | Main Unit: AC 100-240V;<br>Remote: 2 x 1.5V "AAA"                                                                                                                             |
| Pillow Speaker Connector | <ul><li>1/4" Stereo Phono Jack .<br/>Tip: Audio; Ring: Data; Sleeve:<br/>Common</li><li>Other connections available<br/>upon request.</li></ul>                               |
| Certifications           | ETL, FCC                                                                                                                                                                      |