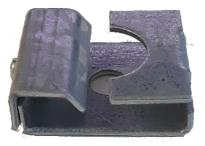

## **T-Bar PHA Speaker Mounting Kit**

This kit is ideal for mounting PHA speakers to ceilings that have T-Bars. Two mounting brackets will be used to attach onto the back of your PHA speaker. Then the speaker will be affixed to the metal T-Bar located on your ceiling. This mounting kit allows your PHA speaker to cover a large amount of area from the ceiling.

### Specifications:

Dimensions (WxHxD): 1" x 0.9" 0.25" Weight: 0.9 ounces (0.45 ounces per bracket) Finish: Silver, (Black, White etc. custom) Grille: Galvinized Steel