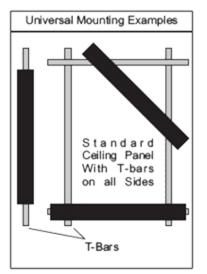

## **T-Bar PHA Speaker Mounting Kit**

This kit is ideal for mounting PHA speakers to ceilings that have T-Bars. Two mounting brackets will be used to attach onto the back of your PHA speaker. Then the speaker will be affixed to the metal T-Bar located on your ceiling. This mounting kit allows your PHA speaker to cover a large amount of area from the ceiling.