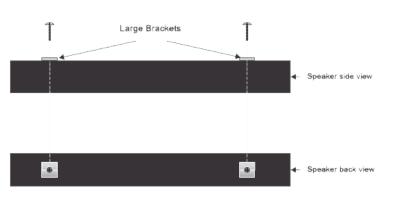

## **T-Bar PHA Speaker Mounting Kit**

This kit is ideal for mounting PHA speakers to ceilings that have T-Bars. Two mounting brackets will be used to attach onto the back of your PHA speaker. Then the speaker will be affixed to the metal T-Bar located on your ceiling. This mounting kit allows your PHA speaker to cover a large amount of area from the ceiling.