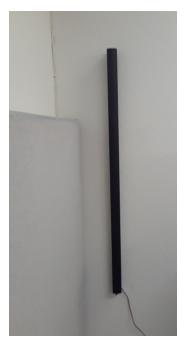

### Mounting Bracket PHA Kit

This kit is ideal for mounting PHA speakers to walls. Two mounting brackets will be used to attach onto the back of your PHA speaker. Then the speaker will be affixed to installed wall brackets. This mounting kit allows your PHA speaker to cover a large amount of area covered by walls. The PHA speakers can be mounted horizontally or vertically, based on the user's choice. A total of 4 brackets will be used.

#### Feature & Benefits:

- Reduces installation labor costs
- Very guick and easy to install
- Easy to customize/reconfigure
- Retrofit friendly

PHA Speaker mounted horizontatlly

PHA Speaker mounted vertically