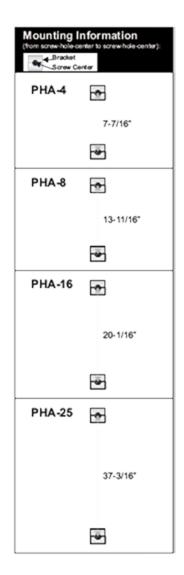

# Installation Guide

STEP #1 - Install wall brackets with appropriate distance applied.

STEP #2 - Mount speaker with brackets to installed wall brackets.