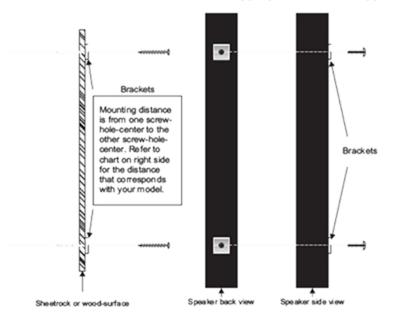

# Installation Guide

STEP #1 - Install wall brackets with appropriate distance applied.

STEP #2 - Mount speaker with brackets to installed wall brackets.