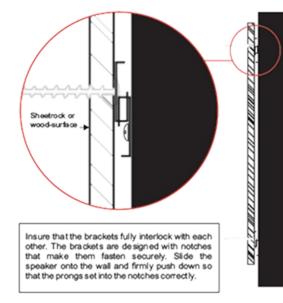

# Installation Guide

STEP #1 - Install wall brackets with appropriate distance applied.

STEP #2 - Mount speaker with brackets to installed wall brackets.