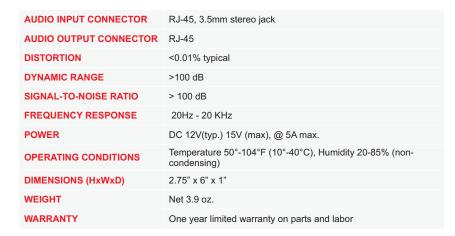

## PADS<sup>™</sup> 4-port Active Hub

- PADS<sup>™</sup> Pragmatic proprietary technology for stereo audio, power and control signals on a single cat5 cable
- Easily expandable to multi-source, multi-zone applications
- 300 ft. / 100m transmission distance on standard cat5/cat5e or cat3/cat6 and other unshielded twisted pair (UTP) cables / shielded twisted pair cables
- Plug-and-play simplicity, simple point-to-point, daisy-chain or star distribution
- Energy efficient and very low power consumption
- Made in USA