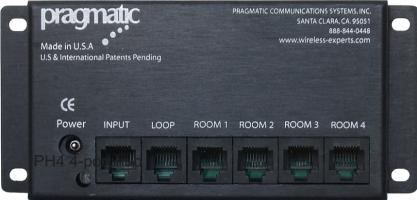

## PADS<sup>™</sup> 4-port Active Hub

- PADS<sup>™</sup> Pragmatic proprietary technology for stereo audio, power and control signals on a single cat5 cable
- Easily expandable to multi-source, multi-zone applications
- 300 ft. / 100m transmission distance on standard cat5/cat5e or cat3/cat6 and other unshielded twisted pair (UTP) cables / shielded twisted pair cables
- Plug-and-play simplicity, simple point-to-point, daisy-chain or star distribution
- Energy efficient and very low power consumption
- Made in USA

PH4 PADS™ 4-port hub

PHUSB-3 PADS™ 3-port
USB Audio Hub

- PHA Line Array Speakers

PX-15

PH4 4-port hub