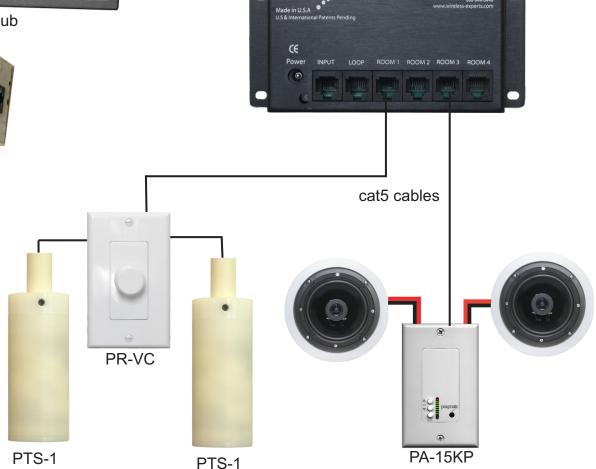

## Typical application

pragmatic

TO PLACE an ORDER or for QUESTIONS, Emails Us: sales@pragmatic1.com, Call Us: (408) 748-1100 or Fax Us: (408) 663-9783