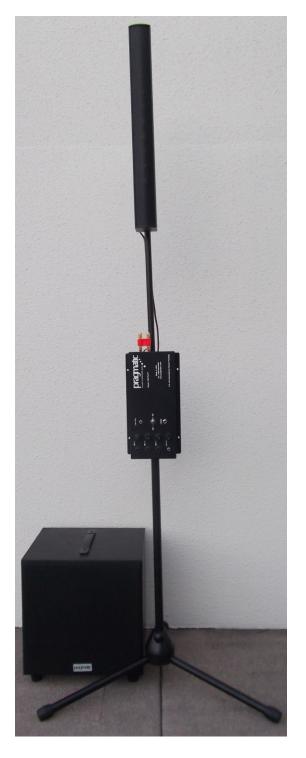

## >>> PAS-8-S8M4

PA System with Active sub-woofer & 4-Channel active microphone mixer with audio amplifier

- A high-performance ultra-compact line-array speaker featuring a wide and uniform horizontal dispersion with constant vertical beam-widh and long throw distance: PHA-8
- Compact, high-efficiency front-firing, active sub-woofer: PSUB-81
- A 4-Channel active microphone mixer with built-in highperformance digital audio power amplifier: PMA-4
- Quick and easy set-up and intuitive operation
- Built-in high-capacity rechargeable battery for 12+ hours of normal use
- Compact size, rugged construction, fully self-contained design
- Ideal solution for portable PA system or fixed installations
- Speaker can be used with other high-powered amplifiers
- Treble and Bass Control

| LINE-ARRAY SPEAKER          | 8 High-performance full-range drivers (75 Watts max)               |
|-----------------------------|--------------------------------------------------------------------|
| ACTIVE SUB-WOOFER           | 8" dual-voice coils, front-firing, ported, variable cross-over     |
| MICROPHONE PRE-AMPLIFIER    | Ultra low noise, wide-dynamic range                                |
| MICROPHONE INPUTS           | 2 high-gain, 1 medium gain                                         |
| LINE LEVEL INPUTS           | 1 line-level input with variable gain                              |
| INPUT IMPEDANCE             | 20K Ohms                                                           |
| MICROPHONE INPUT            | Un-balanced TRS Phono jack                                         |
| FREQUENCY RESPONSE          | Sub-woofer (33 Hz - 150 Hz), Line array (120 Hz - 20 KHz)          |
| SPEAKER IMPEDANCE           | 4 Ohms                                                             |
| POWER                       | DC 15V (16.5V max) mixer-preamp, Sub-woofer                        |
| OPERATING CONDITIONS        | Temperature 50°-104°F (10°-40°C), Humidity 20-85% (non-condensing) |
| DIMENSIONS (HxWxD)          | 18"x2"x2"(Line-array), 12"x12"x13" (Sub-woofer), 10"x5"x2" mixer   |
| WEIGHT                      | 7.5 lb with rechargeable internal battery pack, excludes subwoofer |
| POWER SUPPLY<br>REGULATIONS | UL, cUL, FCC (Class A/B), TUV, CCC, CE, CISPR, RoHS                |
| PACKAGE CONTENTS            | Microphone mixer/power amplifier, AC/DC adapter                    |
| WARRANTY                    | One year limited warranty on parts and labor                       |
|                             |                                                                    |