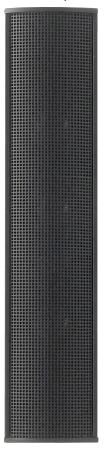

#### PHA-8 speaker

| RELATED PRODUCTS                                                                                                        |
|-------------------------------------------------------------------------------------------------------------------------|
| - PAS*Port <sup>™</sup> complete portable<br>Public Address system                                                      |
|                                                                                                                         |
|                                                                                                                         |
| speakers)                                                                                                               |
| speakers) - MBA-148 Mono - amplifier                                                                                    |
| - PHA (ultra compact line-array speakers)  - MBA-148 Mono - amplifier  - PSUB-12 sub-woofer  - PWM Wireless microphones |

| LINE-ARRAY SPEAKER          | 8 High-performance full-range drivers (75 Watts max)               |
|-----------------------------|--------------------------------------------------------------------|
| ACTIVE SUB-WOOFER           | 8" dual-voice coils, front-firing, ported, variable cross-over     |
| MICROPHONE PRE-AMPLIFIER    | Ultra low noise, wide-dynamic range                                |
| MICROPHONE INPUTS           | 2 high-gain, 1 medium gain                                         |
| LINE LEVEL INPUTS           | 1 line-level input with variable gain                              |
| INPUT IMPEDANCE             | 20K Ohms                                                           |
| MICROPHONE INPUT            | Un-balanced TRS Phono jack                                         |
| FREQUENCY RESPONSE          | Sub-woofer (33 Hz - 150 Hz), Line array (120 Hz - 20 KHz)          |
| SPEAKER IMPEDANCE           | 4 Ohms                                                             |
| POWER                       | DC 15V (16.5V max) mixer-preamp, Sub-woofer                        |
| OPERATING CONDITIONS        | Temperature 50°-104°F (10°-40°C), Humidity 20-85% (non-condensing) |
| DIMENSIONS (HxWxD)          | 18"x2"x2"(Line-array), 12"x12"x13" (Sub-woofer), 10"x5"x2" mixer   |
| WEIGHT                      | 7.5 lb with rechargeable internal battery pack, excludes subwoofer |
| POWER SUPPLY<br>REGULATIONS | UL, cUL, FCC (Class A/B), TUV, CCC, CE, CISPR, RoHS                |
| PACKAGE CONTENTS            | Microphone mixer/power amplifier, AC/DC adapter                    |
| WARRANTY                    | One year limited warranty on parts and labor                       |
|                             |                                                                    |