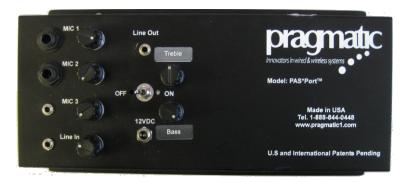

### PMA-4 4-channel active mixer with audio power amplifier

| LINE-ARRAY SPEAKER          | 8 High-performance full-range drivers (75 Watts max)               |
|-----------------------------|--------------------------------------------------------------------|
| ACTIVE SUB-WOOFER           | 8" dual-voice coils, front-firing, ported, variable cross-over     |
| MICROPHONE PRE-AMPLIFIER    | Ultra low noise, wide-dynamic range                                |
| MICROPHONE INPUTS           | 2 high-gain, 1 medium gain                                         |
| LINE LEVEL INPUTS           | 1 line-level input with variable gain                              |
| INPUT IMPEDANCE             | 20K Ohms                                                           |
| MICROPHONE INPUT            | Un-balanced TRS Phono jack                                         |
| FREQUENCY RESPONSE          | Sub-woofer (33 Hz - 150 Hz), Line array (120 Hz - 20 KHz)          |
| SPEAKER IMPEDANCE           | 4 Ohms                                                             |
| POWER                       | DC 15V (16.5V max) mixer-preamp, Sub-woofer                        |
| OPERATING CONDITIONS        | Temperature 50°-104°F (10°-40°C), Humidity 20-85% (non-condensing) |
| DIMENSIONS (HxWxD)          | 18"x2"x2"(Line-array), 12"x12"x13" (Sub-woofer), 10"x5"x2" mixer   |
| WEIGHT                      | 7.5 lb with rechargeable internal battery pack, excludes subwoofer |
| POWER SUPPLY<br>REGULATIONS | UL, cUL, FCC (Class A/B), TUV, CCC, CE, CISPR, RoHS                |
| PACKAGE CONTENTS            | Microphone mixer/power amplifier, AC/DC adapter                    |
| WARRANTY                    | One year limited warranty on parts and labor                       |
|                             |                                                                    |