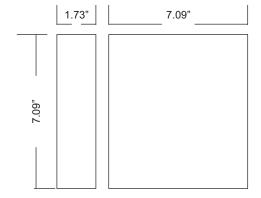

WIDTH = 7.09" DEPTH = 1.73" HEIGHT = 7.09"

2340A Walsh Avenue, Santa Clara, CA 95051 Ph: 408-748-1100, Fax: 408-663-9783 Email: sales@pragmatic1.com
Copyright © 1994- 2013. All rights reserved.